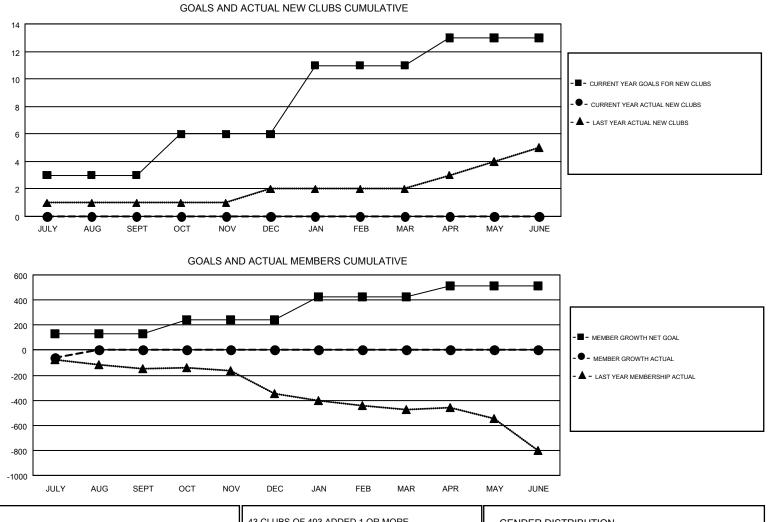

## GMT: STEVE ANTON

| Clubs         |               |           |               | Members               |                           |                         |                                                    |  |
|---------------|---------------|-----------|---------------|-----------------------|---------------------------|-------------------------|----------------------------------------------------|--|
|               | RESULTS FOR   | 2018-2019 |               | RESULTS FOR 2018-2019 |                           |                         |                                                    |  |
| QUARTER       | NEW CLUB GOAL | NEW CLUBS | DROPPED CLUBS | QUARTER               | MEMBER GROWTH NET<br>GOAL | MEMBER GROWTH<br>ACTUAL | DROPPED<br>MEMBERS ACTUAL<br>(including transfers) |  |
| JULY/AUG/SEPT | 3             | 0         | 3             | JULY/AUG/SEPT         | 133                       | 91                      | 113                                                |  |
| OCT/NOV/DEC   | 3             | 0         | 0             | OCT/NOV/DEC           | 110                       | 0                       | 0                                                  |  |
| JAN/FEB/MAR   | 5             | 0         | 0             | JAN/FEB/MAR           | 184                       | 0                       | 0                                                  |  |
| APR/MAY/JUNE  | 2             | 0         | 0             | APR/MAY/JUNE          | 87                        | 0                       | 0                                                  |  |